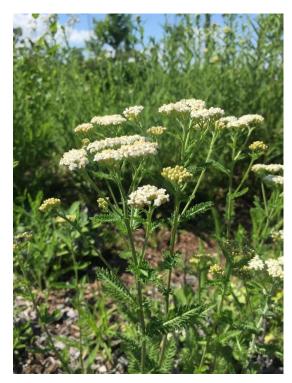

## Achillea millefolium (Yarrow)

• Leaf: Fern-like, aromatic, medium green foliage

Plant height: 60 to 90 cm tall

• Flowers/Fruit: White, tiny flowers that appear in dense, compound clusters

• Flowering period: July to September (Mid Season)

• Water: Dry to medium

Ontario native: Yes

• Attracts: Butterflies, Wasps, Flies

- Other notes: Perennial
- References:
  - <a href="http://www.missouribotanicalgarden.org/PlantFinder/PlantFinderDetails.aspx?kempercode=b282">http://www.missouribotanicalgarden.org/PlantFinder/PlantFinderDetails.aspx?kempercode=b282</a>