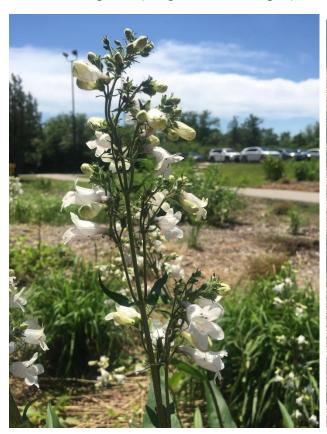

## Medicine Wheel Garden

WHITE

Penstemon digitalis (Foxglove Beardtongue)

Leaf: Basal leaves are elliptic and stem leaves are lance-shaped to oblong.

• Plant height: 60 to 120 cm tall

Flowers/Fruit: White, spike and tube-like flowers.

• Flowering period: April to June (Early Season)

• Water: Dry to medium

Ontario native: Yes

 Attracts: Long-tongues bees and butterflies. Small Carpenter Bees, Mason Bees, American Copper Butterfly

• Other notes: Perennial