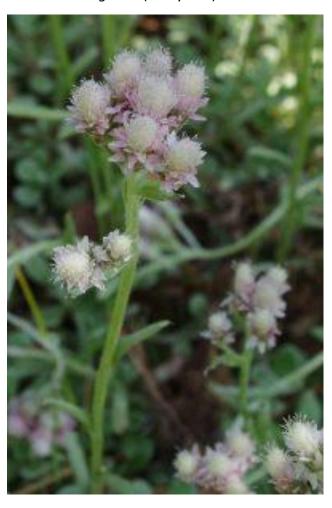

## Antennaria neglecta (Pussytoes)

- Leaf: Basal leaves have a pointed tip, curved edges, a narrow-tapered base and a single vein underneath. The stemmed leaves are smaller and linear.
- Plant height: 15 to 30 cm tall
- Flowers/Fruit: White, fuzzy disk flowers (petal-like rays absent)
- Flowering period: April to June (Early Season)
- Water: Dry to medium
- Ontario native: Yes
- Attracts: Butterflies, Bees, Flies, American Painted Lady Butterfly Caterpillar \*\*HOST
- Other notes: Perennial. Stems, leaves and clustered flower heads are woolly.
- References: