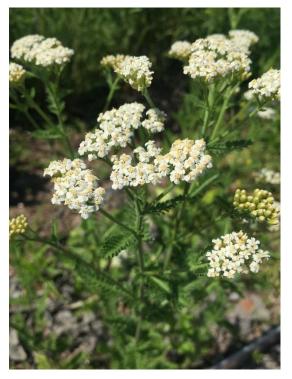

## Achillea millefolium (Yarrow)

• Leaf: Fern-like, aromatic, medium green foliage

Plant height: 60 to 90 cm tall

• Flowers/Fruit: White, tiny flowers that appear in dense, compound clusters

• Flowering period: July to September (Mid Season)

• Water: Dry to medium

Ontario native: Yes

• Attracts: Butterflies, Wasps, Flies

- Other notes: Perennial
- References:
  - <a href="http://www.missouribotanicalgarden.org/PlantFinder/PlantFinderDetails.aspx?kempercode=b282">http://www.missouribotanicalgarden.org/PlantFinder/PlantFinderDetails.aspx?kempercode=b282</a>