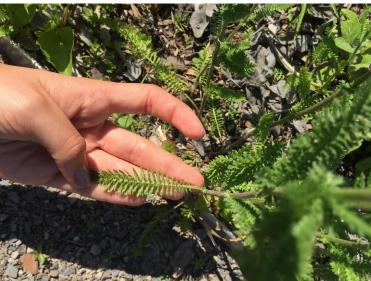

## Achillea millefolium (Yarrow)

• Leaf: Fern-like, aromatic, medium green foliage

Plant height: 60 to 90 cm tall

• Flowers/Fruit: White, tiny flowers that appear in dense, compound clusters

• Flowering period: July to September (Mid Season)

• Water: Dry to medium

Ontario native: Yes

• Attracts: Butterflies, Wasps, Flies

- Other notes: Perennial
- References:
  - <a href="http://www.missouribotanicalgarden.org/PlantFinder/PlantFinderDetails.aspx?kempercode=b282">http://www.missouribotanicalgarden.org/PlantFinder/PlantFinderDetails.aspx?kempercode=b282</a>