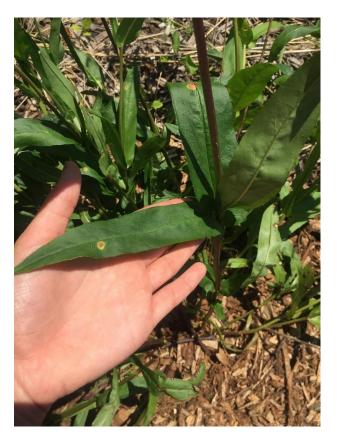

## Medicine Wheel Garden

WHITE

Penstemon digitalis (Foxglove Beardtongue)

Leaf: Basal leaves are elliptic and stem leaves are lance-shaped to oblong.

• Plant height: 60 to 120 cm tall

Flowers/Fruit: White, spike and tube-like flowers.