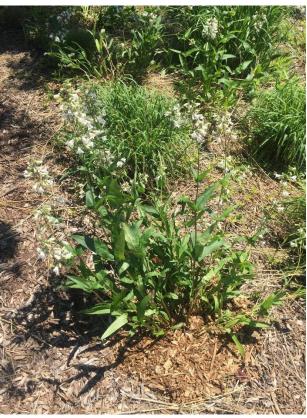

## Medicine Wheel Garden

WHITE

Penstemon digitalis (Foxglove Beardtongue)

Leaf: Basal leaves are elliptic and stem leaves are lance-shaped to oblong.

• Plant height: 60 to 120 cm tall

Flowers/Fruit: White, spike and tube-like flowers.

• Flowering period: April to June (Early Season)

• Water: Dry to medium

Ontario native: Yes

 Attracts: Long-tongues bees and butterflies. Small Carpenter Bees, Mason Bees, American Copper Butterfly

• Other notes: Perennial