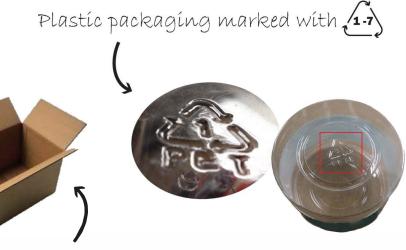

✓ Flatten cardboard for recycling collection

 $\checkmark$  Plastics with  $\sqrt{1-7}$  symbol are recyclable

✓ Items made up with mixed materials are not recyclable